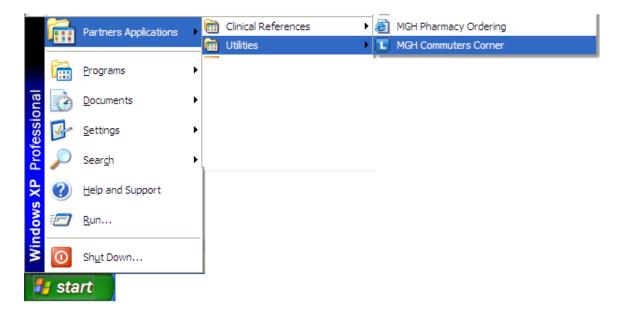

"MGH Commuters Corner" is available on all PHS computers. To get started, simply click on the Start Menu $\rightarrow$ All Programs $\rightarrow$ Partners Applications $\rightarrow$ Utilities $\rightarrow$ MGH Commuters Corner.